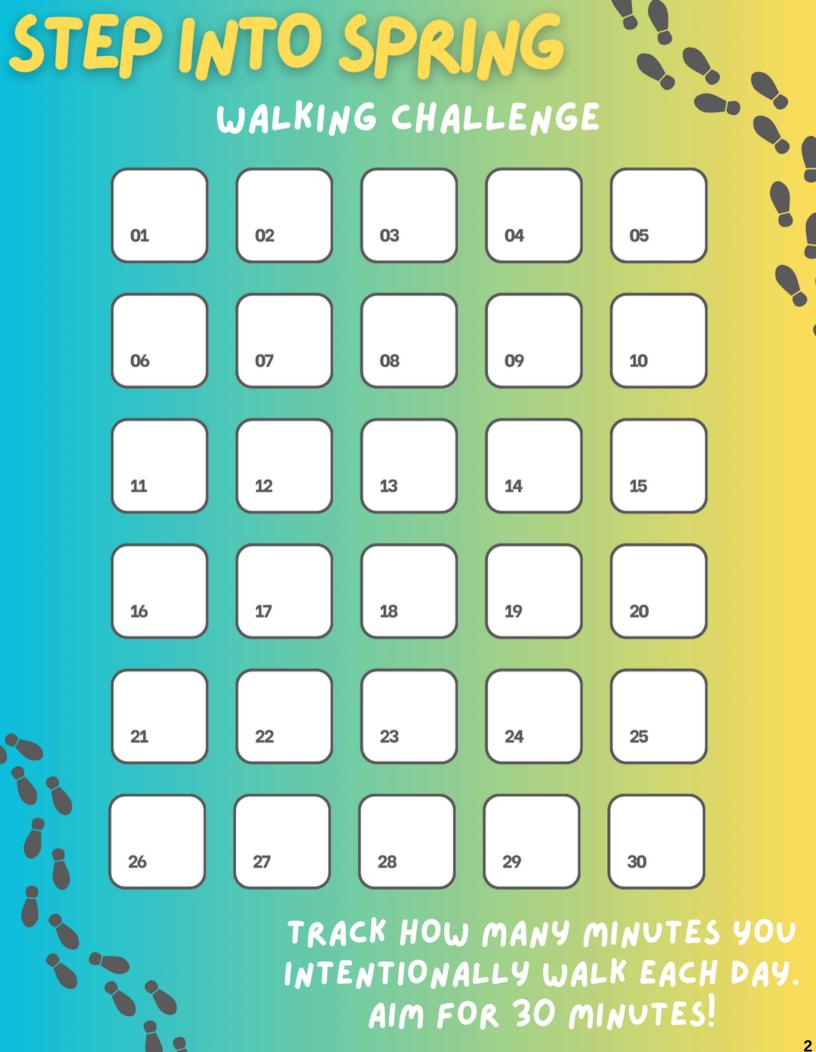

#### What's Up with Wellness

- <u>Take Ten Session</u> 25 Wellness Points: 30 seconds to mindfulness | Phil Boissiere | TEDxNaperville
- <u>Wellness Challenge</u> 25 Wellness Points: Step Into Spring Track how many minutes you intentionally walk each day! Page 2
- <u>Crossword Puzzle</u> 25 Wellness Points: Page 8 or online! Complete the puzzle, click print then save as PDF or screenshot to submit online.
- <u>Wellness Book Bingo</u> 100 Wellness Points: Throughout the 2024/2025 school year, read books on the board to complete a bingo! Page 7
- Open Way Yoga Online Class Library
- SCS Wellness Facebook Group: Click to join!

All wellness activities can be found on the SCS Wellness website

**STEP INTO SPRING** WALKING CHALLENGE

TRACK HOW MANY MINUTES YOU INTENTIONALLY WALK EACH DAY. AIM FOR 30 MINUTES!