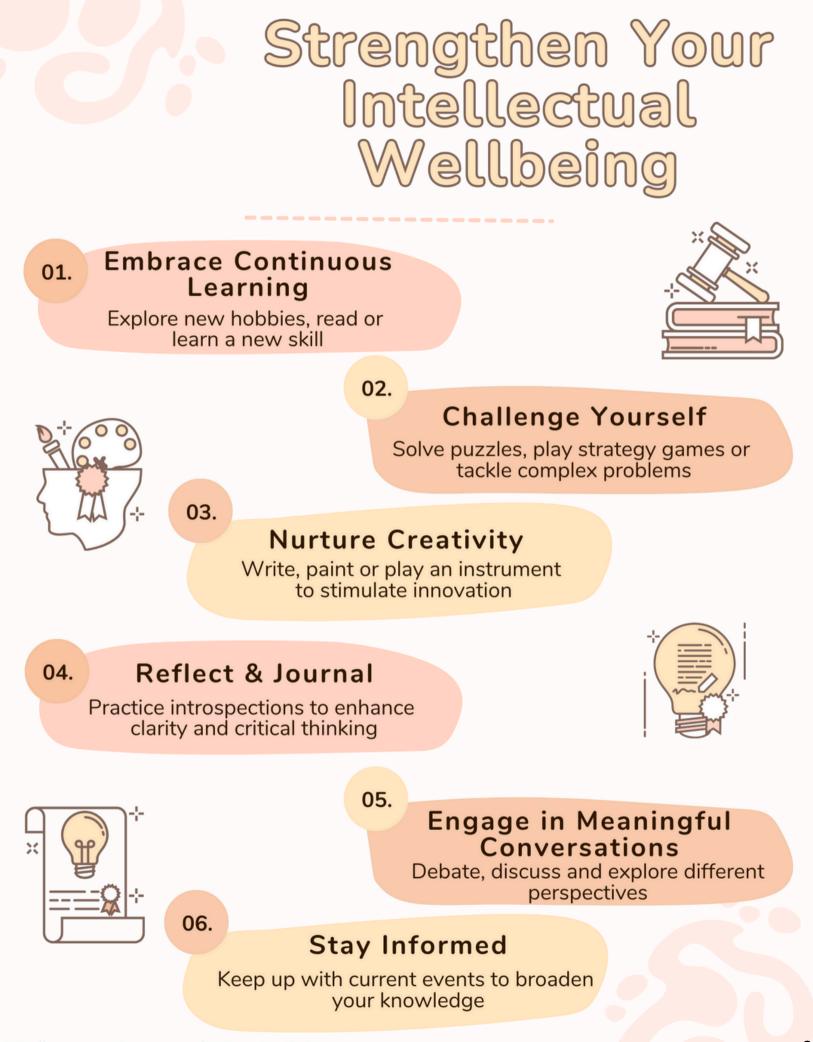

#### Across

**3.** Solve a puzzle, play a strategy game or tackle a \_\_\_\_\_ problem to challenge yourself.

**6.** Debate, discuss and \_\_\_\_\_\_ different perspectives while engaging in meaningful conversations with others to strengthen your intellectual wellbeing.

#### Down

**1.** Your gut is home to trillions of \_\_\_\_\_\_ that impact digestion, immunity, and overall health.

**2.** Prebiotics are non-digestible fibers that \_\_\_\_\_ probiotics and help them thrive. They are found in bananas, garlic, onions, asparagus, and whole grains.

**4.** Eco-friendly choices can help reduce environmental pollution, decrease energy consumption and conserve \_\_\_\_\_\_ resources.

**5.** Showing appreciation for the environment can even promote feelings of gratitude and

\_\_\_\_\_, as well as improve personal wellbeing.

 Embrace continuous learning by exploring new \_\_\_\_\_, reading or learning a new skill.

**<sup>9.</sup>** Probiotics are live "good" bacteria that support digestion and restore gut \_\_\_\_\_. They are found in yogurt, kefir, sauerkraut, and supplements.

**<sup>10.</sup>** When combined, prebiotics and probiotics create a powerful gut-health duo (known as synbiotics) that enhances \_\_\_\_\_\_ and overall wellbeing.