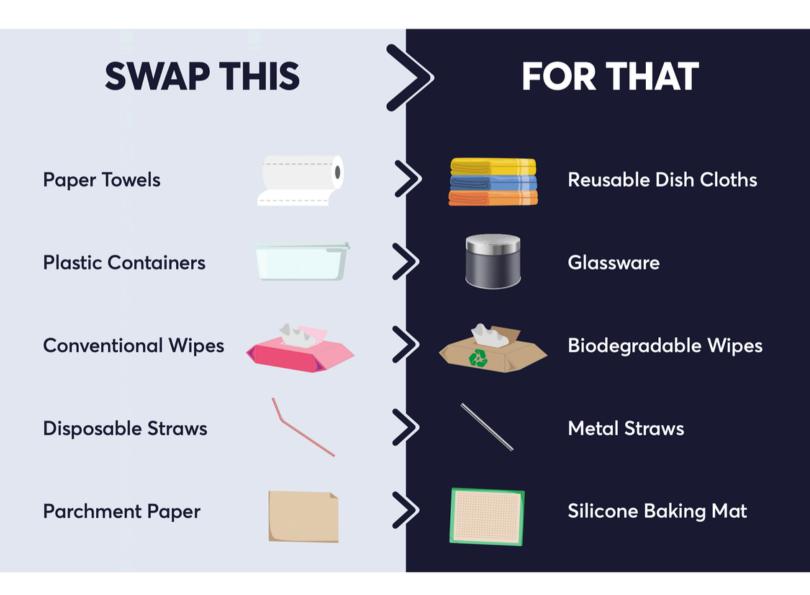

### **Eco-Friendly Swaps**

Sustainable living involves making choices today that will positively impact the planet tomorrow. Eco-friendly choices can help reduce environmental pollution, decrease energy consumption, and conserve natural resources. Showing appreciation for the environment can even promote feelings of gratitude and happiness, as well as improve personal well-being! Check out how making small swaps in the kitchen alone can have a big impact on the environment